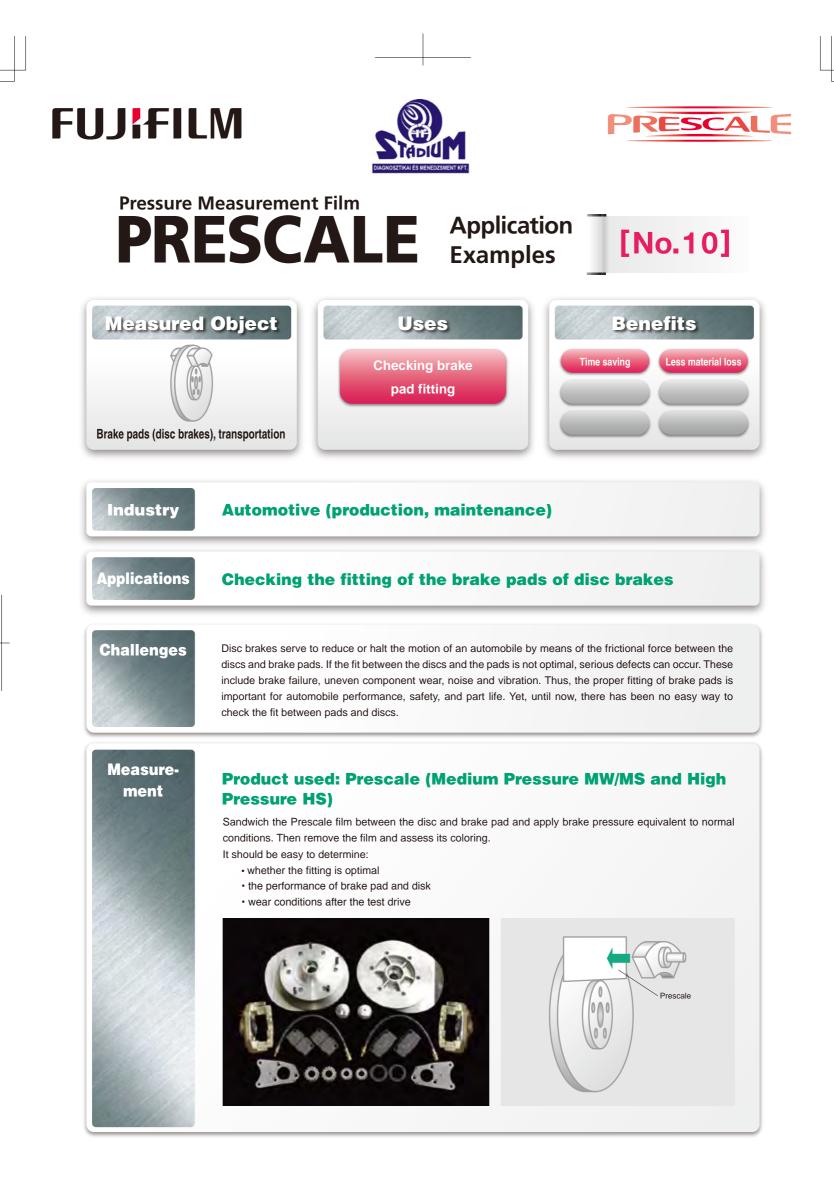

Time Savings

Design efficiency is greatly improved compared to repeated trial and error

## Quality improvement

Prescale enables easy measurement at any time, thereby ensuring a stable braking system. This also helps to improve the performance and stability of other related auto parts.

## Without using Prescale

Design and assembly are based on experience and estimation, and results are confirmed by actual braking tests. This repeated trial and error **results in substantial losses of time and labor**. Additionally, since assessments are made based on the subjective evaluations of drivers and the conditions of parts, **it is not possible to implement evidence-based quality control**.

## With Prescale

Valuable data about brake effectiveness, pad wear unevenness, brake noise and vib