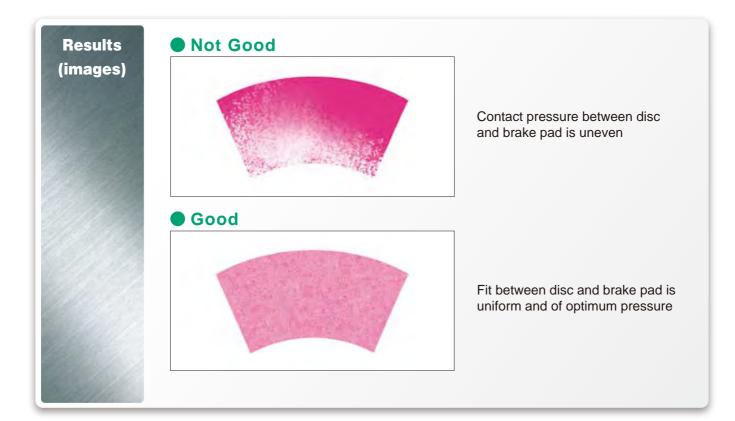

Time Savings

Design efficiency is greatly improved compared to repeated trial and error

## Quality improvement

Prescale enables easy measurement at any time, thereby ensuring a stable braking system. This also helps to improve the performance and stability of other related auto parts.

## Without using Prescale

Design and assembly are based on experience and estimation, and results are confirmed by actual braking tests. This repeated trial and error **results in substantial losses of time and labor**. Additionally, since assessments are made based on the subjective evaluations of drivers and the conditions of parts, **it is not possible to implement evidence-based quality control**.

## With Prescale

Valuable data about brake effectiveness, pad wear unevenness, brake noise and vibra